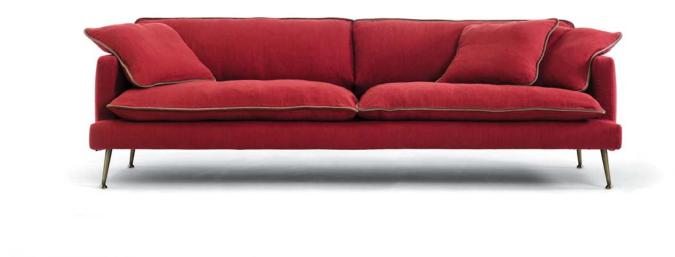

#### "ALATO" Sofa by Black Tie, Made in Italy

- **Description:** Design by Luigi Frighetto. Anthracite nabuck leather, highest grade. Metal structure. Seat and back cushion in 100% European goose feather down. Feet in polished stainless steel.
- Dimension: Length 260cm / 8' 6 3/8" Depth - 92 cm / 36 1/4" Height - 81 cm/ 31 7/8"
- Sale Price: \$5,000 (tax, delivery and/or assembly not included)