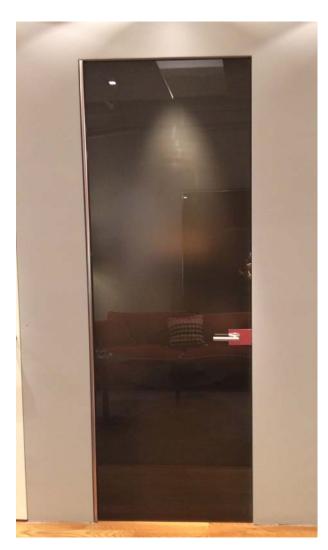

#### "Vitra" Bronze glass hinged door by Henry Glass Made in Italy

- Description: Frameless glass door with invisible jamb, co- planar with the wall. 3/8" thick tempered laminated glass panel, continuous hinge. Finish: frosted bronze glass, glossy both sides
- Dimension: Height of panel 2401 mm / 7' 10 1/2" Width of panel - 852 mm / 2' - 9 9/16"
- Sale Price:\$1,200 (tax, delivery and /or installation not included)K1 handle by Valli &Valli, design by Antonio Citterio: \$300