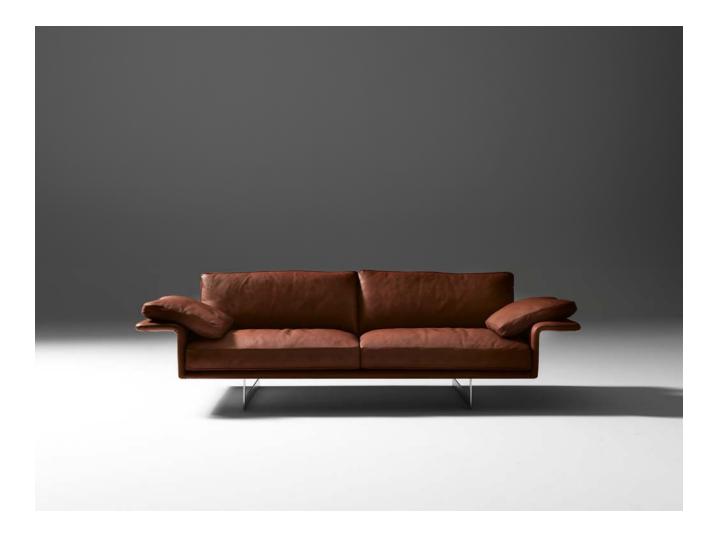

#### "ALATO" Sofa by Black Tie, Made in Italy

- **Description:** Design by Luigi Frighetto. Anthracite nabuck leather, highest grade. Metal structure. Seat and back cushion in 100% European goose feather down. Feet in polished stainless steel.
- Dimension: Length 260cm / 8' 6 3/8" Depth - 92 cm / 36 1/4" Height - 81 cm/ 31 7/8"
- Sale Price: \$5,000 (tax, delivery and/or assembly not included)