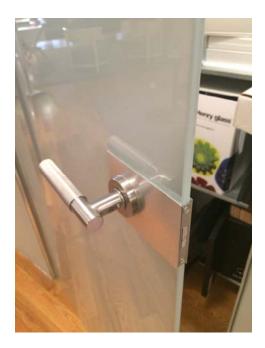

#### "Vitra" glass hinged door by Henry Glass Made in Italy

- **Description:** Frameless glass door with invisible jamb, co- planar with the wall. 3/8" thick tempered glass panel, continuous hinge. Finish: Ultralight frosted glass, (one side glossy)
- Dimension: Height of panel 2401 mm / 7' 10 1/2" Width of panel - 852 mm / 2' - 9 9/16"
- Sale Price:\$1,200 (tax, delivery and /or assembly not included)K1 handle by Valli & Valli, design by Antonio Citterio: \$300