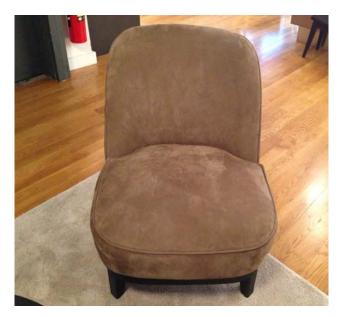

#### "Swing" chair by Busnelli, (1 available)

- **Description:** Small armchair, wood structure, seat cushion filled with polyurethane foam. Black leather wrapped base & "Mushroom" color suede leather upholstered chair.
- Dimensions: 70 x 82 x 75 h cm 27 9/16" x 32 5/16"x 29 1/2"h
- Sale Price: \$1,800 (tax, delivery and /or assembly not included)