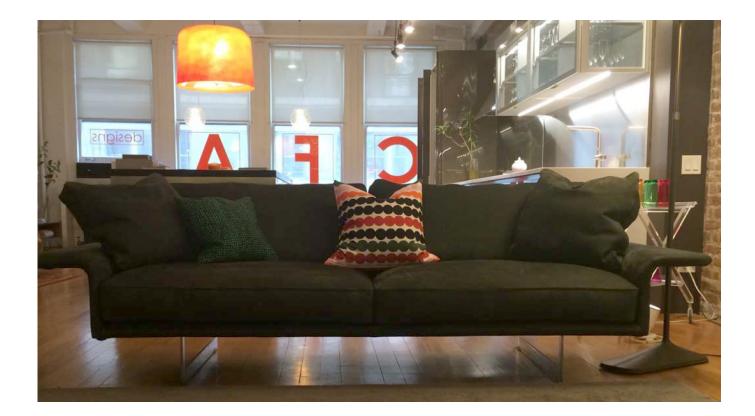

#### "ISLAND" Sofa by Black Tie, Made in Italy

**Description:** Design by Luigi Frighetto. Structure in wood and metal. Seat and cushions in 100% European goose feather. Removable high grade fabric upholstery, velvet piping. Feet in matte dark bronze metal.

Dimension: Length - 220cm / 7' - 2 5/8" Depth - 105 cm / 41 5/16" Height - 82 cm/ 32 5/16"

Sale Price: \$3,000 (tax, delivery and/or assembly not included)