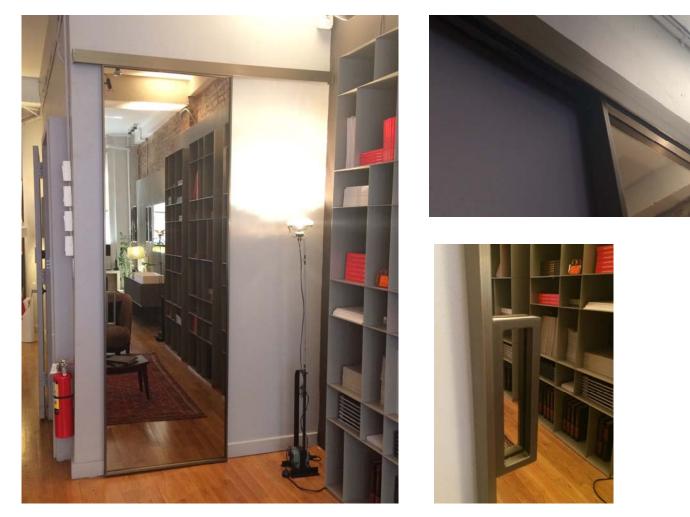

#### Two sided bronze mirror/ pearl white glass sliding door "Manhattan" model by Henry Glass Made in Italy

- Description: Manhattan sliding door. 3/8" thick tempered laminated glass, slow motion mechanism.
  Finish: bronze mirror and pearl white glass on the reverse side. Dark bronze finish frame and track.
- Dimension: Height of panel 2430 mm / 7' 11 11/16" Width of panel - 900mm / 2' - 11 7/16"