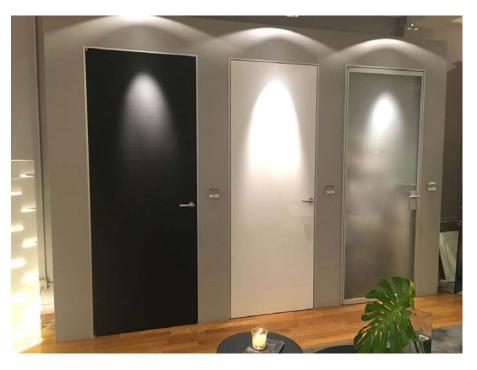

Sale Price: \$1,500 (tax, delivery and /or installation not included)

TFΔ

"PLANUS" hinged doors by TrePiu, Made in Italy design Antonio Citterio

Description: Wall flush-mounted hinged doors co-planar with the wall.

Left to right as per picture:

- Planus 4 model - horizontal grain textured dark oak wood, aluminum jamb, Pull opening, Flush on pulling side

- Planus 7 model - Hi-gloss white lacquer, aluminum jamb, rabbeted door edge, push opening, flush on pushing side

- Planus 2 - ultra-light frosted tempered glass, aluminum frame, telescopic aluminum jamb, pull opening .

**Dimensions:** Height of panel - 2390 mm / 7' 10" (nominal dim.) Width of panel - 850 mm / 2' 9" (nominal dim.)