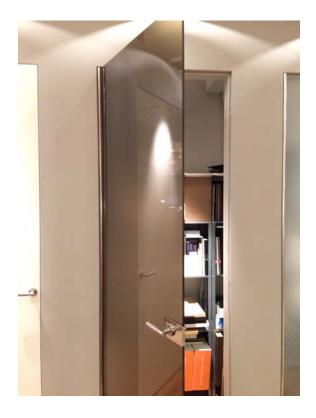

#### "Vitra" glass hinged door by Henry Glass Made in Italy

- **Description:** Frameless glass door with invisible jamb, co- planar with the wall. 3/8" thick tempered glass panel, continuous hinge. Finish: Ultralight frosted glass, (one side glossy)
- Dimension: Height of panel 2401 mm / 7' 10 1/2" Width of panel - 852 mm / 2' - 9 9/16"
- Sale Price:\$1,200 (tax, delivery and /or assembly not included)K1 handle by Valli & Valli, design by Antonio Citterio: \$300