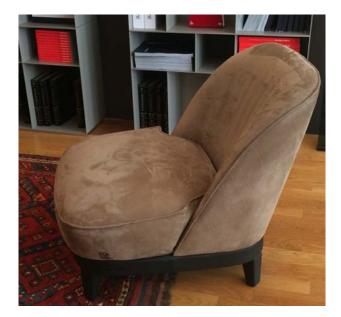

#### "Swing" chair by Busnelli, (1 available)

- **Description:** Small armchair, wood structure, seat cushion filled with polyurethane foam. Black leather wrapped base & "Mushroom" color suede leather upholstered chair.
- Dimensions: 70 x 82 x 75 h cm 27 9/16" x 32 5/16"x 29 1/2"h
- Sale Price: \$1,800 (tax, delivery and /or assembly not included)