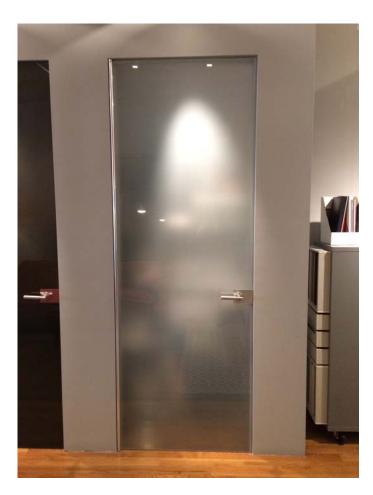

#### "Vitra" glass hinged door by Henry Glass Made in Italy

- **Description:** Frameless glass door with invisible jamb, co- planar with the wall. 3/8" thick tempered glass panel, continuous hinge. Finish: Ultralight frosted glass, (one side glossy)
- Dimension: Height of panel 2401 mm / 7' 10 1/2" Width of panel - 852 mm / 2' - 9 9/16"
- Sale Price:\$1,200 (tax, delivery and /or assembly not included)K1 handle by Valli & Valli, design by Antonio Citterio: \$300