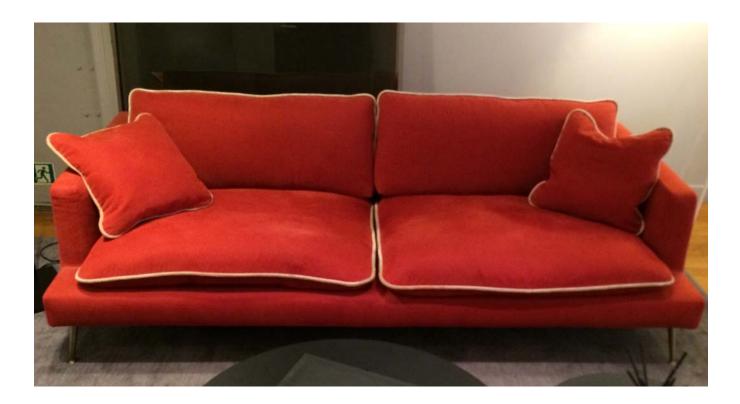

#### "ALATO" Sofa by Black Tie, Made in Italy

- **Description:** Design by Luigi Frighetto. Anthracite nabuck leather, highest grade. Metal structure. Seat and back cushion in 100% European goose feather down. Feet in polished stainless steel.
- Dimension: Length 260cm / 8' 6 3/8" Depth - 92 cm / 36 1/4" Height - 81 cm/ 31 7/8"
- Sale Price: \$5,000 (tax, delivery and/or assembly not included)