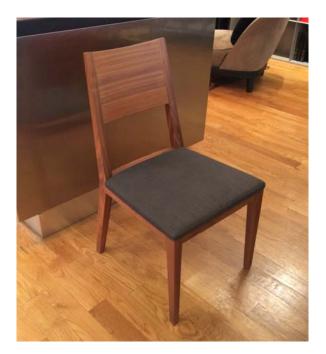

#### "BETTY" chair by Flexform (8 available)

- **Description:** Dining chairs, Canaletto walnut structure, removable seat upholstery in high grade fabric (matching set of 8). Additional covers in tan and orange color (as shown) available at no extra charge.
- Dimensions: 65 x 75 x80 h cm / 25 9/16" x 29 1/2" x31 1/2"

Sale Price: \$850/each or \$5,000/set of 8 (tax, delivery and /or assembly not included)

"ALATO" Sofa by Black Tie, Made in Italy

designs www.cfadesigns.net • cinzia@cfadesigns.net