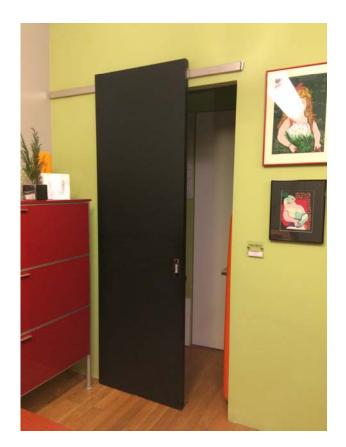

### "EASY" sliding door by TrePiu Made in Italy

- **Description:** Barn style sliding door, horizontal grain textured dark oak wood, aluminum track, slow motion, Valli&Valli handle
- **Dimensions:** Height of panel 2438 mm / 8' 0"(nominal dim.) Width of panel - 750 mm / 29.5" (nominal dim.)
- Sale Price: \$950 (tax, delivery and /or assembly not Included)