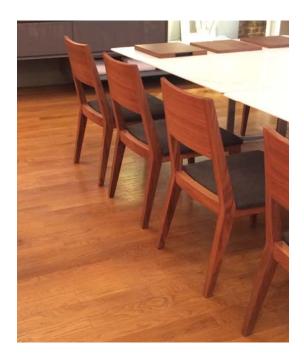

#### "BETTY" chair by Flexform (8 available)

- **Description:** Dining chairs, Canaletto walnut structure, removable seat upholstery in high grade fabric (matching set of 8). Additional covers in tan and orange color (as shown) available at no extra charge.
- Dimensions: 65 x 75 x80 h cm / 25 9/16" x 29 1/2" x31 1/2"

Sale Price: \$850/each or \$5,000/set of 8 (tax, delivery and /or assembly not included)

"ALATO" Sofa by Black Tie, Made in Italy

designs www.cfadesigns.net • cinzia@cfadesigns.net